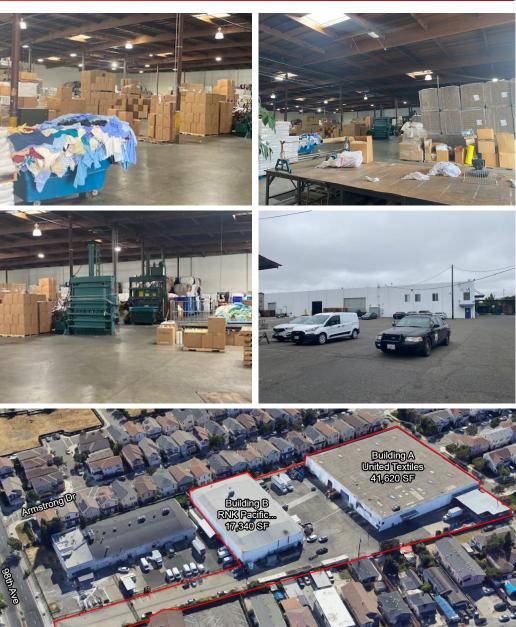

#### **Property Description:**

Building A - 41,620 Sf

- Available to an Owner-User
- ♦ 5 Grade Level Doors
- 1 Dock High Ramp
- 3 Covered Dock High Bays

#### Building B - 17,340 Sf

- Leased by RNK Pacific Investments LLC Inc. (Cannabis Cultivation)
- Leased Through 1/31/2025
- Option to extend to 2030
- Annual Rent \$482,443 NNN
- 3 Grade Level Doors